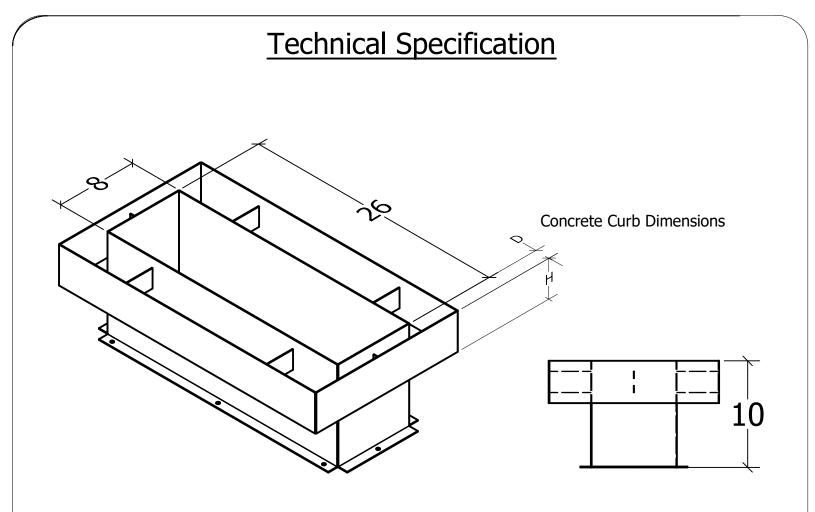

## **BUS DUCT CURB**

- Bus duct curb is constructed of 16 or 14 gauge galvanized sheet steel.
- Bus duct curb is constructed with all welded seams.
- Bus duct curb dimensions are fully customizable.
- $\frac{5}{16}$ " Ø mounting holes provided